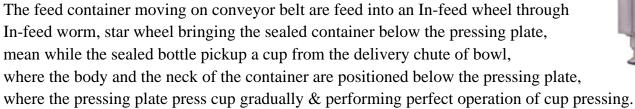

## SHARP AUTOMATIC MULTI HEAD SCREW CAP SEALING MACHINE

## **Key Features**

- No container no cup arrangement.
- SS elegantly matt finished body.
- Since motor synchronizes conveyor, star wheel & platform turret.
- Adjustable height of conveyor belt, to align with other machine of the line.
- Specially designed hopper is provided to increase storage capacity of bowl.
- Low noise level, low power consumptions.











## TECHNICAL SPECIFICATION:

| Model                       |                  | SMCPP - 150                                                                                                 |
|-----------------------------|------------------|-------------------------------------------------------------------------------------------------------------|
| Output / Hour               |                  | 3600 to 9000 Bottles                                                                                        |
| Direction of movement       |                  | Left to Right                                                                                               |
| Electrical<br>Specification | Main Motor       | 0.75 HP / 220 Volts / 50 Hz.