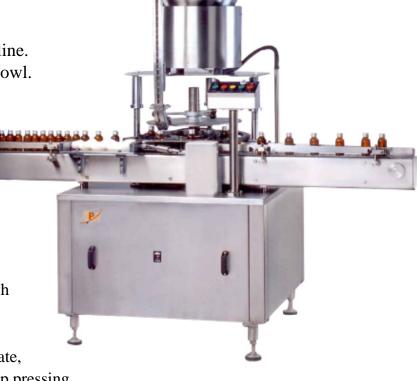

## SHARP AUTOMATIC MULTI HEAD SCREW CAP SEALING MACHINE

## **Key Features**

- No container no cup arrangement.
- SS elegantly matt finished body.
- Since motor synchronizes conveyor, star wheel & platform turret.
- Adjustable height of conveyor belt, to align with other machine of the line.
- Specially designed hopper is provided to increase storage capacity of bowl.
- Low noise level, low power consumptions.

## TECHNICAL SPECIFICATION:

| Model                       |                  | SMCPP - 150                                                                                                 |
|-----------------------------|------------------|-------------------------------------------------------------------------------------------------------------|
| Output / Hour               |                  | 3600 to 9000 Bottles                                                                                        |
| Direction of movement       |                  | Left to Right                                                                                               |
| Electrical<br>Specification | Main Motor       | 0.75 HP / 220 Volts / 50 Hz.                                                                                |
|                             | Cap Feeding Bowl | 300 Watt Magnetic Coil                                                                                      |
| Height of Conveyor          |                  | 860 mm to 910 mm                                                                                            |
| Machine Dimension           |                  | 2135 mm (L) x 1020 mm (W) x 1800 mm                                                                         |
| Case Dimension              |                  | 2250 mm (L) x 1150 mm (W) x 2200 mm                                                                         |
| Net Weight                  |                  | 500 Kgs.                                                                                                    |
| Gross Weight                |                  | 850 Kgs.                                                                                                    |
| Change Parts Required       |                  | <ul><li>(A) Container: Star Wheel, Black Guide, Feed Worm.</li><li>(B) Cap: Delivery chute, bowl.</li></ul> |